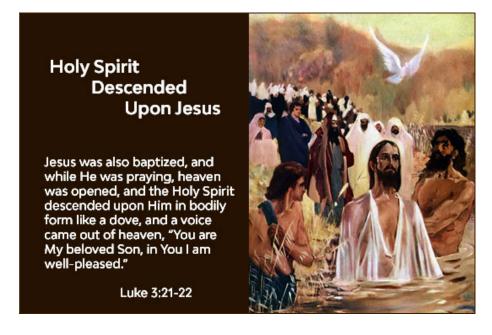

# **READINGS & REFLECTION**

BAPTISM of the LORD – January 12<sup>th</sup>

First Reading: Isaiah 4.1-5,9-11 Responsorial Psalm:<br/>Second Reading:O bless the Lord, my soul!Titus 2.11-14; 3.4-7 Gospel: Luke 3.16