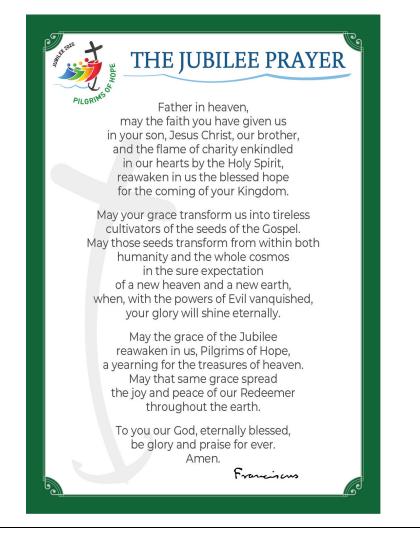

## JUBILEE 2025

**Pope Francis Calls the Faithful of the Catholic Church to Be "Builders of Hope" for the 2025 Jubilee Year:** *"Hope does not disappoint."* This is the theme for Jubilee 2025, which will begin on Christmas Eve, 2024, and continue throughout 2025, concluding on January 6<sup>th</sup>, 2026.

# NOTE: JUBILEE PRAYER IS IN YOUR BULLETIIN THIS WEEK. NEXT WEEK EXTRA COPIES WILL BE ON TABLE AT ENTRANCE OF BOTH CHURCHES.